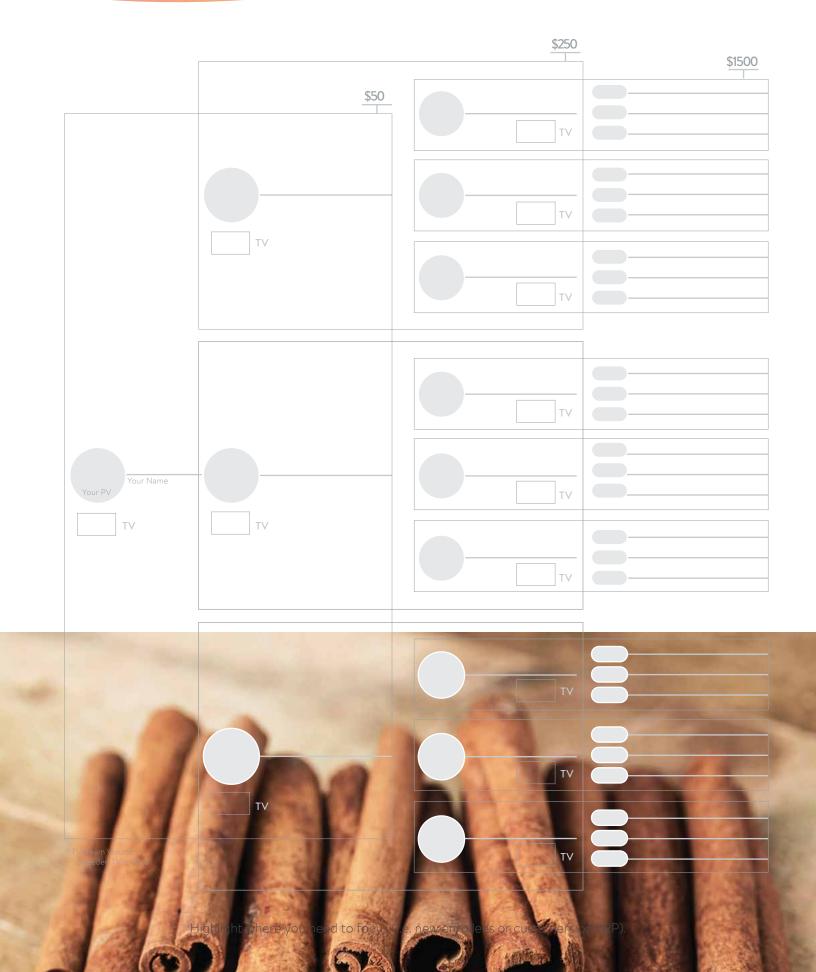

## And I feel

Express emotion in advance for how your achievement will feel to fuel your success

| Personal goals: Personal Development Focus:                                                                                                                                                                                                                                           |                                                                                                                                                                                                                                                                                        |                                                                                                                                                                                                                                                                         |
|---------------------------------------------------------------------------------------------------------------------------------------------------------------------------------------------------------------------------------------------------------------------------------------|----------------------------------------------------------------------------------------------------------------------------------------------------------------------------------------------------------------------------------------------------------------------------------------|-------------------------------------------------------------------------------------------------------------------------------------------------------------------------------------------------------------------------------------------------------------------------|
| BUILDER 1  GOAL: EXECUTIVE + (2,000 OV)                                                                                                                                                                                                                                               | BUILDER 2  GOAL: EXECUTIVE + (2,000 OV)                                                                                                                                                                                                                                                | My Presentations GOAL: PREMIER (5,000 OV +2 Ex. legs                                                                                                                                                                                                                    |
| Reviewed their Elite+ Planner Enrolled in Launch Challenge                                                                                                                                                                                                                            | Reviewed their Elite+ Planner Enrolled in Launch Challenge                                                                                                                                                                                                                             | Focus on your own enrollments as you support your builder's endeavors.                                                                                                                                                                                                  |
| SCHEDULED VOLUME Write all currently scheduled LRP volume.  NEEDED VOLUME Subtract scheduled volume from 2,000.  NEEDED CLASSES Divide needed volume by 500 (or your average class volume).  CLASSES SCHEDULED 1. 2. 3. 4. ONE-ON-ONES Mark the number planned.  1 2 3 4 5 6 7 8 9 10 | SCHEDULED VOLUME Write all currently scheduled LRP volume.  NEEDED VOLUME Subtract scheduled volume from 2,000.  NEEDED CLASSES Divide needed volume by 500 (or your average class volume).  CLASSES SCHEDULED  1. 2. 3. 4. ONE-ON-ONES Mark the number planned.  1 2 3 4 5 6 7 8 9 10 | CLASSES List the classes you're presenting at or supporting.  1.  2.  3.  4.  5.  6.  ONE-ON-ONES Mark the number planned.  1 2 3 4 5 6 7 8 9 10  Total Volume Leg 1 scheduled volume Leg 2 scheduled volume Required total volume Required total volume Needed volume* |

\*Book a Class Incentives: \_\_

Complete this chart at the beginning of each month.